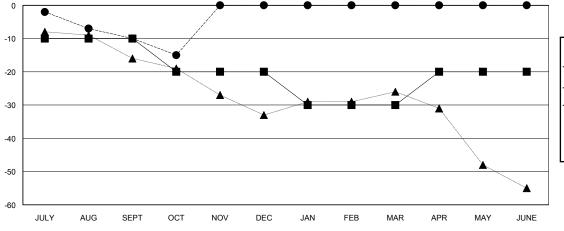

## GOALS AND ACTUAL NEW CLUBS CUMULATIVE

| -■- MEMBER GROWTH NET GOAL        |  |
|-----------------------------------|--|
| - ● - MEMBER GROWTH ACTUAL        |  |
| - ▲ - LAST YEAR MEMBERSHIP ACTUAL |  |
|                                   |  |
|                                   |  |
|                                   |  |