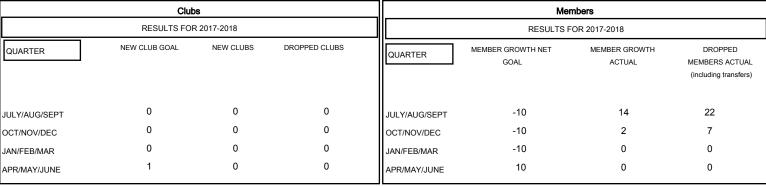

| DROPPED CLUBS: 0 |    |
|------------------|----|
| DROPPED MEMBERS  |    |
| DECEASED         | 3  |
| CLUB CANCELLED   | 0  |
| OTHER            | 26 |
| TOTAL            | 29 |

MBR0181

| 11 CLUBS OF 52 ADDED 1 OR MORE | <u>G</u> |
|--------------------------------|----------|
| NEW MEMBERS                    | N        |
|                                | F        |
|                                | W        |